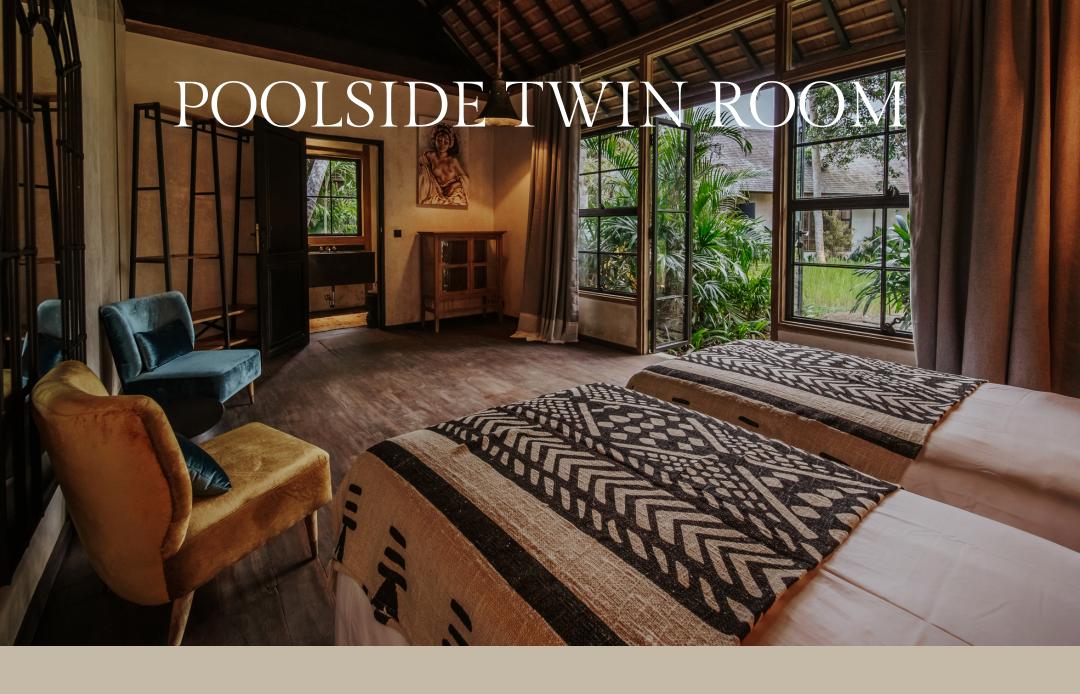

### INCLUSIONS:

- Twin shared room with single beds
- Garden and pool views
- Bathroom
- Daily housekeeping
- Drinking water
- Welcome gift

# Investment...

|         | STANDARD | EARLY BIRD | SAVING |
|---------|----------|------------|--------|
| SINGLE  | \$2,300  | \$1,999    | \$301  |
| COUPLE* | \$4,600  | \$3,999    | \$601  |

<sup>\*</sup>Couple refers to any two people who are happy to share the Twin room together.