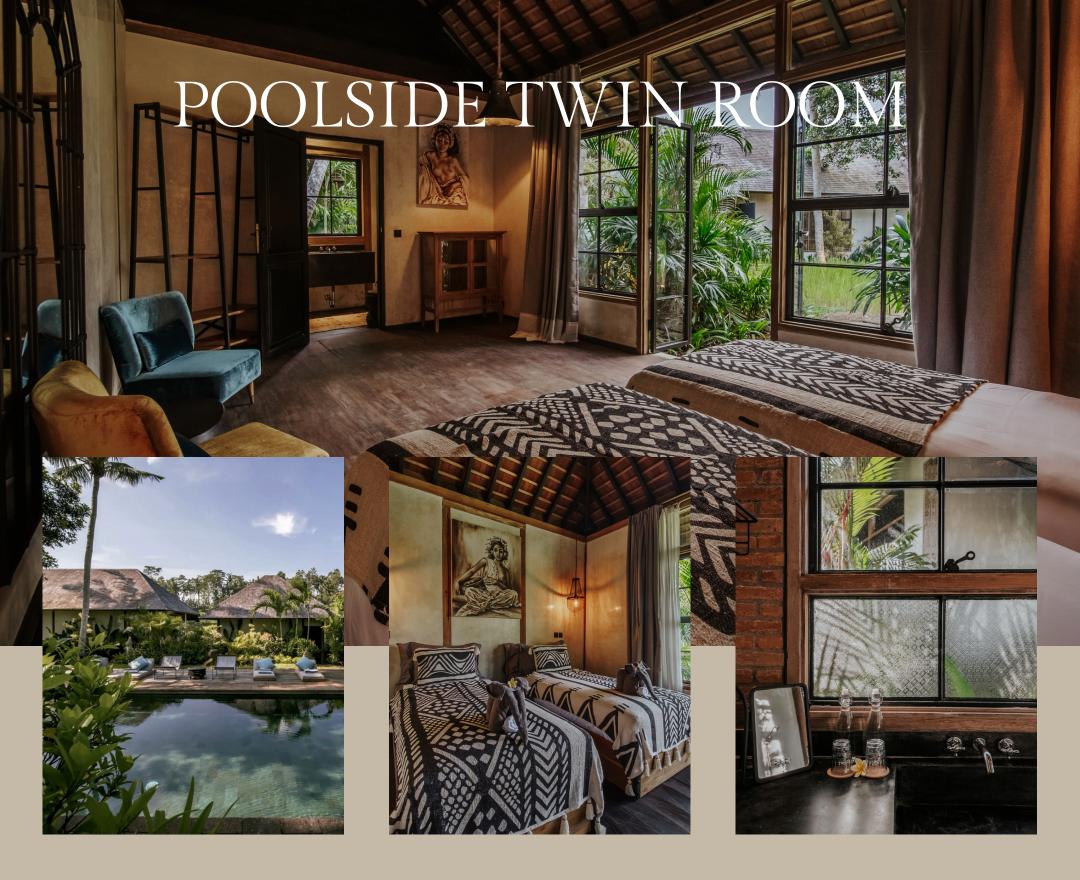

### INCLUSIONS:

- Twin shared room with single beds
- Garden and pool views
- Bathroom
- Daily housekeeping
- Drinking water
- Welcome gift

# Investment...

|         | STANDARD | EARLY BIRD | SAVING |
|---------|----------|------------|--------|
| SINGLE  | \$2,300  | \$1,999    | \$301  |
| COUPLE* | \$4,600  | \$3,999    | \$601  |

<sup>\*</sup>Couple refers to any two people who are happy to share the Twin room together.