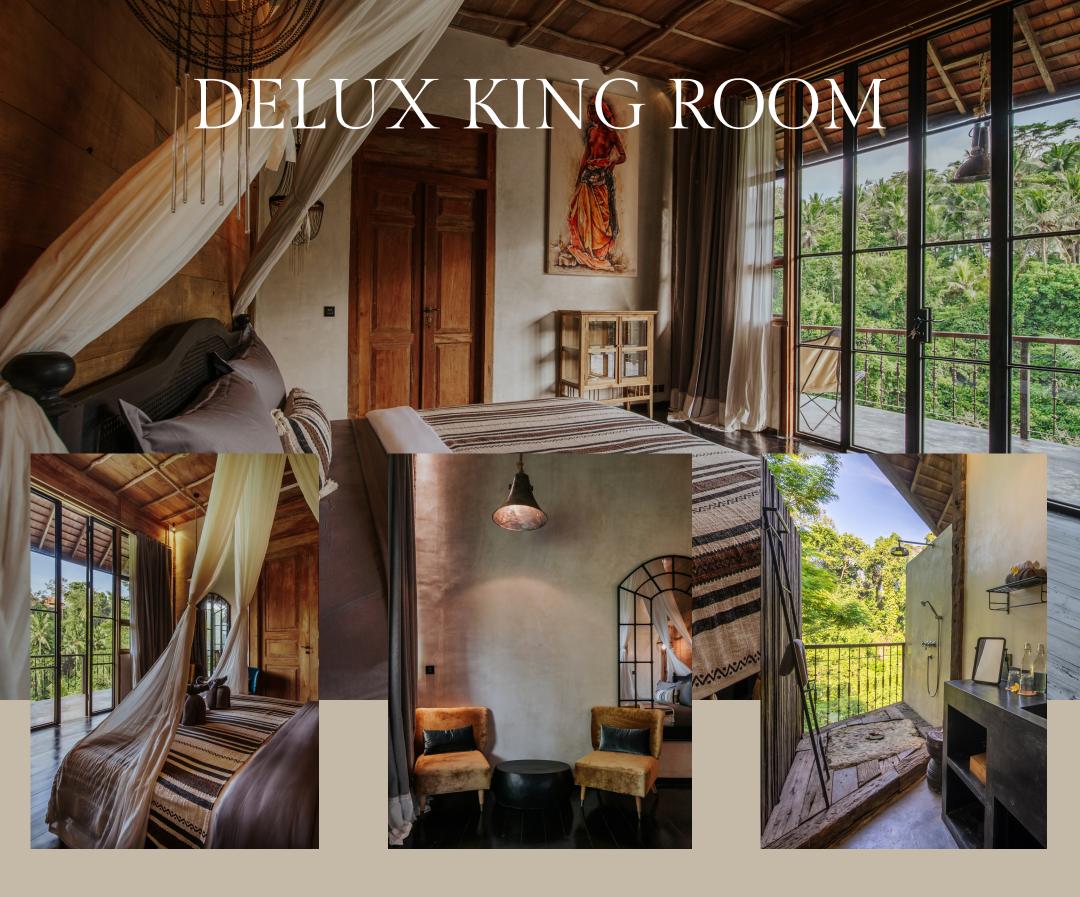

#### INCLUSIONS:

- Private Room with King Bed
- Private bathroom
- Balcony
- Jungle and river views
- Daily housekeeping
- Drinking water
- Welcome gift

# Investment...

|         | STANDARD | EARLY BIRD | SAVING |
|---------|----------|------------|--------|
| SINGLE  | \$3,900  | \$3,400    | \$500  |
| COUPLE* | \$4,900  | \$4,400    | \$500  |

\*Couple refers to any two people who are happy to share this King room together.